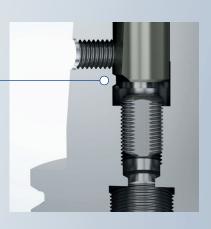

## S C H Ü S S L E R TITANLUM

High-Performance shrink fit chuck with anti-pull-out function

www.k-schuessler.de

Easy and quick handling:
Insert the tool and align at fixed link

Flexible ballhead-screw attaches on flat surface:
Wedge effect in pull-out direction

3 100 % torsion security without slippage:
due to patented laterally displaced thread

turning direction when slipping

cutting direction