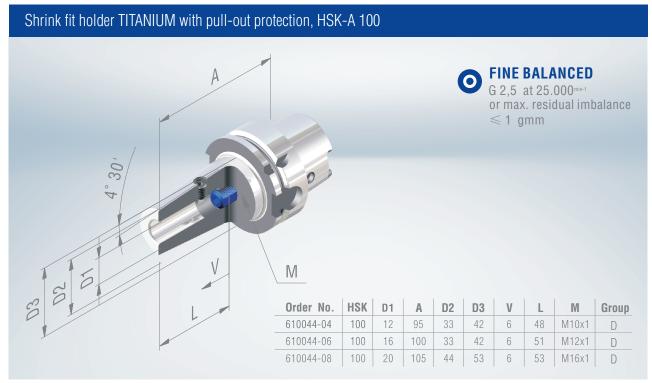

## The Schüssler shrink fit holder "TITANIUM"

with anti-pull-out function and twist security has been especially developed for HPC machining of high-strength and heavy machinable materials (such as titanium and aluminum alloys). These materials are often used for components in aerospace technology, energy industry, and as well as in medical technology.

With a run-out accuracy of  $<=3\mu$ , TITANIUM meets the highest quality requirements and guarantees 100% process secured machining.

The patented tool holder prevents from pulling-out as well as twisting the tool during milling and protects against high risk and costs by rejects of expensive and complex workpieces.