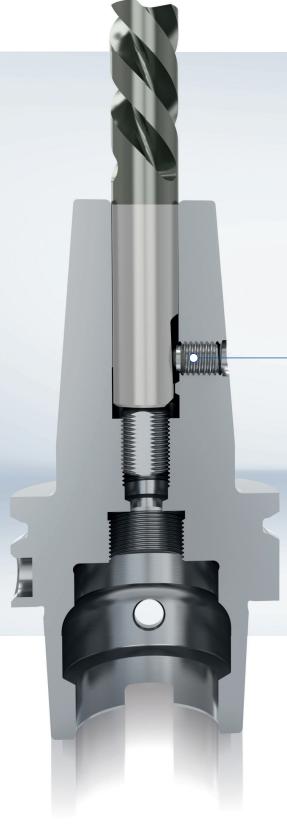

## S C H Ü S S L E R TITANLUM

High-Performance shrink fit chuck with anti-pull-out function

www.k-schuessler.de

Easy and quick handling:
Insert the tool and align at fixed link

Flexible ballhead-screw attaches on flat surface:
Wedge effect in pull-out direction

## The Schüssler shrink fit holder "TITANIUM"

with anti-pull-out function and twist security has been especially developed for HPC machining of high-strength and heavy machinable materials (such as titanium and aluminum alloys). These materials are often used for components in aerospace technology, energy industry, and as well as in medical technology.

With a run-out accuracy of  $<=3\mu$ , TITANIUM meets the highest quality requirements and guarantees 100% process secured machining.

The patented tool holder prevents from pulling-out as well as twisting the tool during milling and protects against high risk and costs by rejects of expensive and complex workpieces.