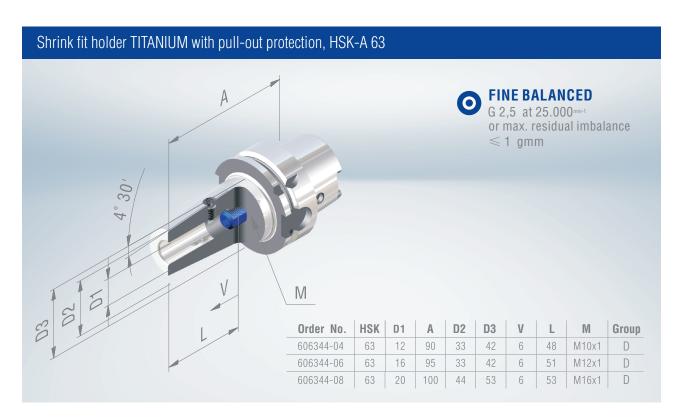

## The Schüssler shrink fit holder "TITANIUM"

with anti-pull-out function and twist security has been especially developed for HPC machining of high-strength and heavy machinable materials (such as titanium and aluminum alloys). These materials are often used for components in aerospace technology, energy industry, and as well as in medical technology.

With a run-out accuracy of  $<=3\mu$ , TITANIUM meets the highest quality requirements and guarantees 100% process secured machining.

The patented tool holder prevents from pulling-out as well as twisting the tool during milling and protects against high risk and costs by rejects of expensive and complex workpieces.