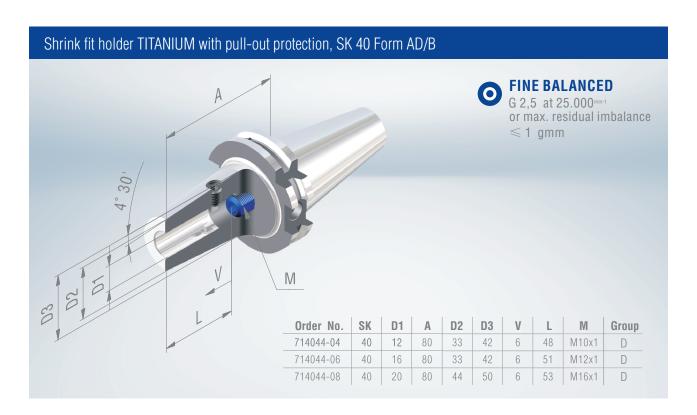

## The Schüssler shrink fit holder "TITANIUM"

with anti-pull-out function and twist security has been especially developed for HPC machining of high-strength and heavy machinable materials (such as titanium and aluminum alloys). These materials are often used for components in aerospace technology, energy industry, and as well as in medical technology.

With a run-out accuracy of  $<=3\mu$ , TITANIUM meets the highest quality requirements and guarantees 100% process secured machining.

The patented tool holder prevents from pulling-out as well as twisting the tool during milling and protects against high risk and costs by rejects of expensive and complex workpieces.