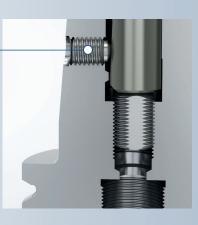

## S C H Ü S S L E R TITANLUM

High-Performance shrink fit chuck with anti-pull-out function

www.k-schuessler.de

Easy and quick handling:
Insert the tool and align at fixed link

Flexible ballhead-screw attaches on flat surface:
Wedge effect in pull-out direction

3 100 % torsion security without slippage:
due to patented laterally displaced thread

turning direction when slipping

cutting direction