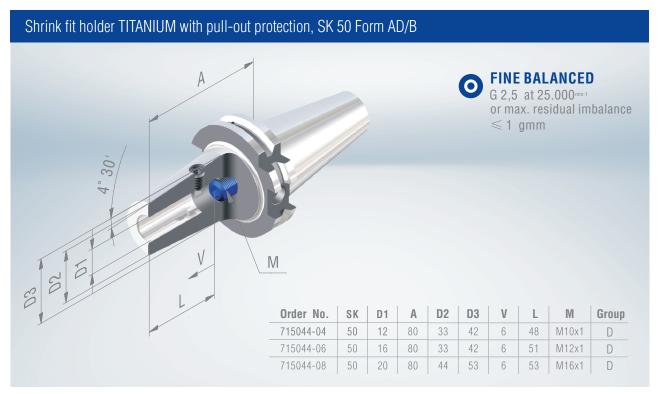

## The Schüssler shrink fit holder "TITANIUM"

with anti-pull-out function and twist security has been especially developed for HPC machining of high-strength and heavy machinable materials (such as titanium and aluminum alloys). These materials are often used for components in aerospace technology, energy industry, and as well as in medical technology.

With a run-out accuracy of  $<=3\mu$ , TITANIUM meets the highest quality requirements and guarantees 100% process secured machining.

The patented tool holder prevents from pulling-out as well as twisting the tool during milling and protects against high risk and costs by rejects of expensive and complex workpieces.